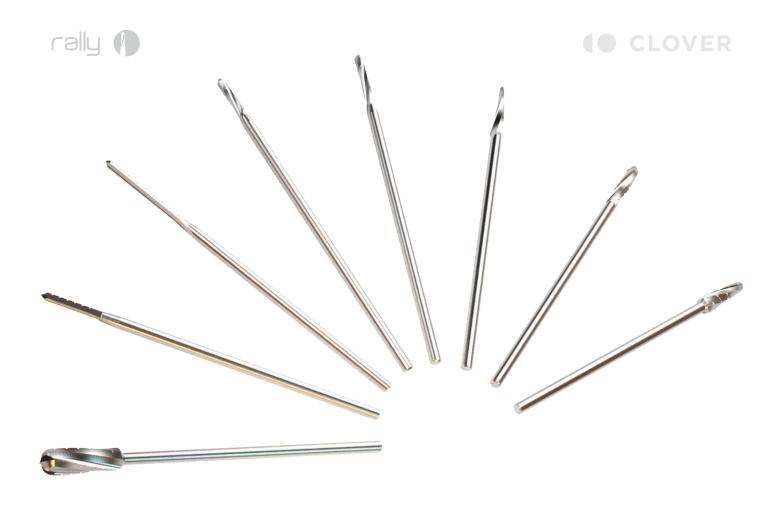

## Burs for surgery minimally invasive foot

Rally is a complete line of drills for minimally invasive foot surgery.

The drills are individually packaged and can be used with all types of motors on the market.

| TYPOLOGIES                       |   |
|----------------------------------|---|
| Shannon isham short and standard |   |
| Wedge                            |   |
| Cylinder in helix                |   |
| Straight cylindrical             | _ |
| Conic                            | _ |
| Brophy                           | _ |
|                                  |   |