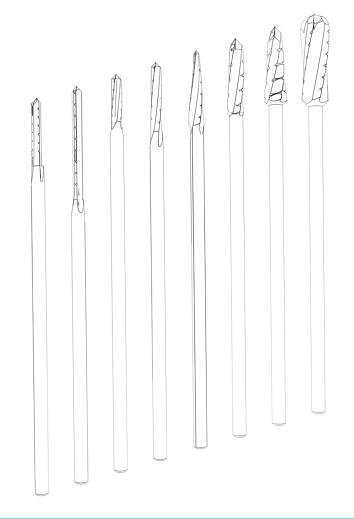

## Burs for surgery minimally invasive foot

Rally is a complete line of drills for minimally invasive foot surgery.

The drills are individually packaged and can be used with all types of motors on the market.