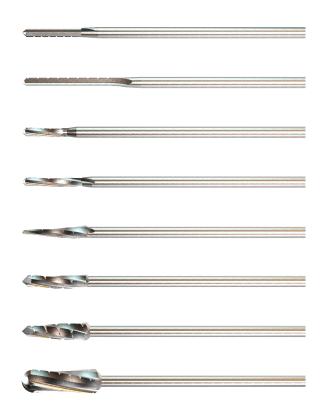

## Burs for surgery minimally invasive foot

Rally is a complete line of drills for minimally invasive foot surgery.

The drills are individually packaged and can be used with all types of motors on the market.